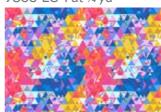

FABRIC

Fabrics shown are 10% of actual size. All fabrics are used in quilt pattern.

7866-LG Fat 1/4 yd

7867-LP Fat 1/4 yd

7868-LG Fat 1/4 yd

Blend with fabrics from Chambray by Andover

A-C-Gray 2 yds

7752-N Fat 1/4 yd