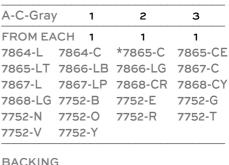

## Free Pattern Download Available

1384 Broadway New York, NY 10018 Tel. (800) 223-5678 • andoverfabrics.com

7865-C Fat 1/4 yd (extra yds needed for backing)

5 KITS 10 KITS 20 KITS 7866-CV 1 1 1 2 з 1 1 1 1

d

7864-L Fat 1/4 yd 7865-CE Fat 1/4 yd

7864-C Fat 1/4 vd

7866-CV 3/4 yd (includes binding)

7867-C Fat 1/4 yd

7868-CR Fat 1/4 yd

7866-LB Fat 1/4 yd

7867-L Fat 1/4 yd

7868-CY Fat 1/4 yd

| DACKING |   |   |   |
|---------|---|---|---|
| *7865-C | 2 | з | 6 |
|         |   |   |   |

Yardage needed for backing: 4 YDS per kit

Bolts needed to cut project kits.

15 yds = 1 bolt

FABRIC

Fabrics shown are 10% of actual size. All fabrics are used in quilt pattern.

7866-LG Fat 1/4 yd

7867-LP Fat 1/4 yd

7868-LG Fat 1/4 yd

Blend with fabrics from Chambray by Andover

A-C-Gray 2 yds

7752-N Fat 1/4 yd

7752-R Fat 1/4 yd

7752-G Fat 1/4 yd

7752-0 Fat 1/4 yd

7752-T Fat 1/4 yd

7752-V Fat 1/4 yd 7752-Y Fat 1/4 yd