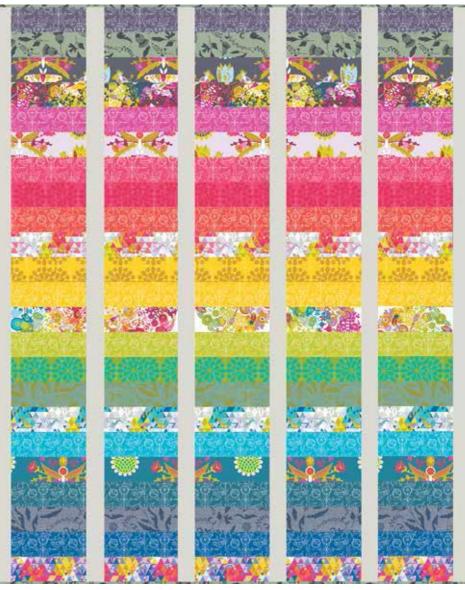

## **Ex Libris**

**BY ALISON GLASS** 

Stacked Quilt designed by: Alison Glass

Quilt Size: 57" x 69"

andoverfabrics.com

FABRIC

Fabrics shown are 10% of actual size. All fabrics are used in quilt pattern.

7866-LG Fat 1/4 yd

7867-LP Fat 1/4 yd

7868-LG Fat 1/4 yd

Blend with fabrics from Chambray by Andover

A-C-Gray 2 yds

7752-N Fat 1/4 yd