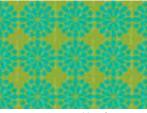

FABRIC

Fabrics shown are 10% of actual size. All fabrics are used in quilt pattern.

7866-LG Fat 1/4 yd

7867-LP Fat 1/4 yd

7868-LG Fat 1/4 yd

Blend with fabrics from Chambray by Andover

A-C-Gray 2 yds

7752-N Fat 1/4 yd